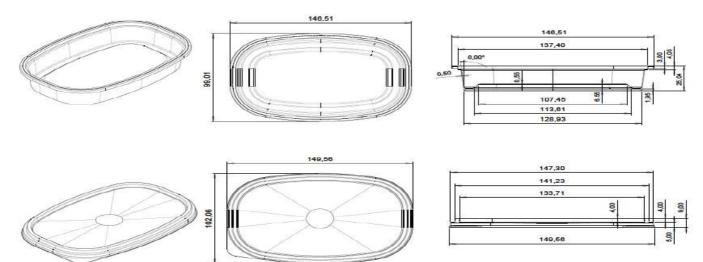

#### **TECHNICAL SPECIFICATION**

Document No: FR-105
Publish Date: 08.10.2019
Revision No: 01

Revision Date : 01.05.2024

PACKAGE CODE: JP-140 LID CODE: JP-141

| DIMENSION (mm) (± %5)  | VOLUME(ml) (± %5) | WEIGHT (gr) (± %5) |
|------------------------|-------------------|--------------------|
| Package Width: 99,01   | volume: 190       | Package: 11,30     |
| Packege Lenght: 146,51 |                   | lid: 9,20          |
| Package Height: 25,04  |                   | Total: 20,50       |
| Lid Wight : 102,06     |                   |                    |
| Lid Lenght: 149,56     |                   |                    |
| Lid Height: 9,00       |                   |                    |