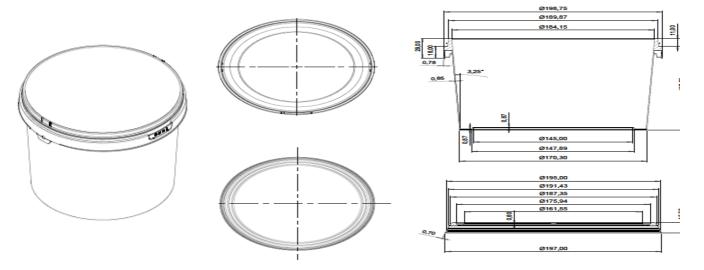

#### **TECHNICAL SPECIFICATION**

Document No: FR-105
Publish Date: 08.10.2019
Revision No: 01

Revision Date : 01.05.2024

PACKAGE CODE: JP-2750 LID CODE: JP-2751

| DIMENSION (mm) (± 1,5) | VOLUME(ml) (± %5) | WEIGHT (gr)         |
|------------------------|-------------------|---------------------|
| Package Width: 198,75  | volume: 3275      | Package: 89,0 (± 4) |
| Packege Lenght: 198,75 |                   | lid: 23,0 (± 2)     |
| Package Height: 137,60 |                   | Handle: 3,0 (±0, 2) |
| Lid Wight :195,0       |                   | Total: 115,0        |
| Lid Lenght: 195,0      |                   |                     |
| Lid Height: 15,50      |                   |                     |