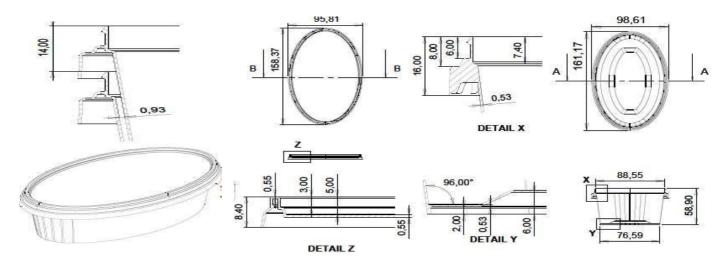

#### **TECHNICAL SPECIFICATION**

Document No: FR-105
Publish Date: 08.10.2019
Revision No: 01

Revision Date : 01.05.2024

PACKAGE CODE: JP -430 LID CODE: JP-431

| DIMENSION (mm) (± %5)  | VOLUME(ml) (± %5) | WEIGHT (gr) (± %5) |
|------------------------|-------------------|--------------------|
| Package Width: 98,61   | volume: 508       | Package: 18,94     |
| Packege Lenght: 161,17 |                   | lid: 8,63          |
| Package Height: 58,90  |                   | Total: 25,57       |
| Lid Wight: 95,81       |                   |                    |
| Lid Lenght: 158,37     |                   |                    |
| Lid Height: 8,40       |                   |                    |