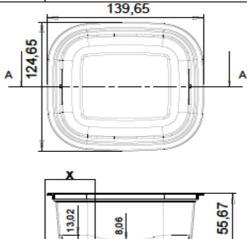

#### **TECHNICAL SPECIFICATION**

Document No: FR-105
Publish Date: 08.10.2019
Revision No: 01

Revision Date : 01.05.2024

PACKAGE CODE: JP-520

LID CODE: JP-521

| DIMENSION (mm) (± %5)  | VOLUME(ml) (± %5) | WEIGHT (gr) (± %5) |
|------------------------|-------------------|--------------------|
| Package Width: 124,65  | volume: 616       | Package: 18,92     |
| Packege Lenght: 139,65 |                   | lid: 6,0           |
| Package Height: 55,67  |                   | Total: 24,92       |
| Lid Wight :140,0       |                   |                    |
| Lid Lenght: 125,0      |                   |                    |
| Lid Height: 15,0       |                   |                    |