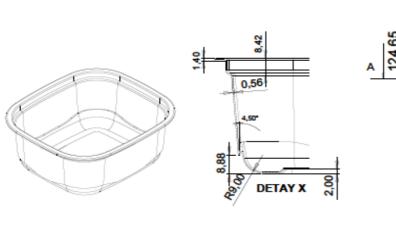

#### **TECHNICAL SPECIFICATION**

Document No: FR-105
Publish Date: 08.10.2019
Revision No: 01

Revision Date : 01.05.2024

PACKAGE CODE: JP-520

LID CODE: JP-521

| DIMENSION (mm) (± %5)  | VOLUME(ml) (± %5) | WEIGHT (gr) (± %5) |
|------------------------|-------------------|--------------------|
| Package Width: 124,65  | volume: 616       | Package: 18,92     |
| Packege Lenght: 139,65 |                   | lid: 6,0           |
| Package Height: 55,67  |                   | Total: 24,92       |
| Lid Wight :140,0       |                   |                    |
| Lid Lenght: 125,0      |                   |                    |
| Lid Height: 15,0       |                   |                    |