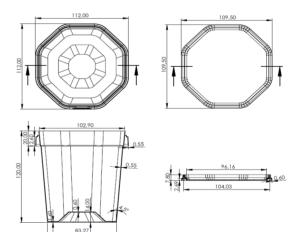

#### **TECHNICAL SPECIFICATION**

Document No: FR-105
Publish Date: 08.10.2019
Revision No: 01

Revision Date : 01.05.2024

PACKAGE CODE: JP-900 LID CODE: JP-901

| DIMENSION (mm) (± %5) | VOLUME(ml) (± %5) | WEIGHT (gr) (± %5) |
|-----------------------|-------------------|--------------------|
| Package Width: 112,0  | volume: 747       | Package: 26,5      |
| Packege Lenght: 112,0 |                   | lid: 7,4           |
| Package Height: 120,0 |                   | Total: 33,9        |
| Lid Wight: 109,5      |                   |                    |
| Lid Lenght: 109,5     |                   |                    |
| Lid Height: 7,8       |                   |                    |