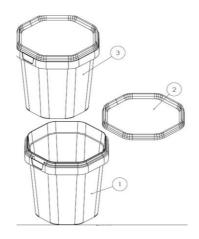

#### **TECHNICAL SPECIFICATION**

Document No: FR-105
Publish Date: 08.10.2019
Revision No: 01

Revision Date : 01.05.2024

PACKAGE CODE: JP-900 LID CODE: JP-901

| DIMENSION (mm) (± %5) | VOLUME(ml) (± %5) | WEIGHT (gr) (± %5) |
|-----------------------|-------------------|--------------------|
| Package Width: 112,0  | volume: 747       | Package: 26,5      |
| Packege Lenght: 112,0 |                   | lid: 7,4           |
| Package Height: 120,0 |                   | Total: 33,9        |
| Lid Wight: 109,5      |                   |                    |
| Lid Lenght: 109,5     |                   |                    |
| Lid Height: 7,8       |                   |                    |