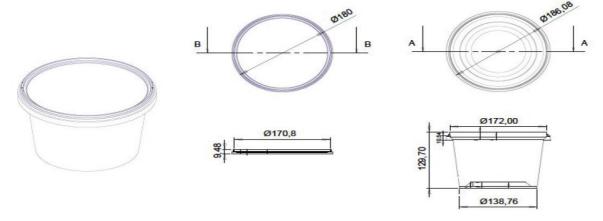

# **TECHNICAL SPECIFICATION**

Document No: FR-105
Publish Date: 08.10.2019
Revision No: 01

Revision Date : 01.05.2024

PACKAGE CODE: JP-1800 LID CODE: JP-1801

| DIMENSION (mm)               | VOLUME(ml) (± %5) | WEIGHT (gr)         |
|------------------------------|-------------------|---------------------|
| Package Width: 186,08 (± 4)  | volume: 2064,5    | Package: 50,0 (± 2) |
| Packege Lenght: 186,08 (± 4) |                   | lid: 19,0 (± 1)     |
| Package Height: 129,7 (± 4)  |                   | Handle: 2,2 (± 0,2) |
| Lid Wight : 180,81 (± 2)     |                   | Total: 71,2         |
| Lid Lenght: 180,81 (± 2)     |                   |                     |
| Lid Height : 9,48 (± 2)      |                   |                     |