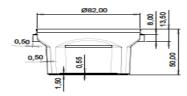

# **TECHNICAL SPECIFICATION**

Document No: FR-105
Publish Date: 08.10.2019
Revision No: 01

Revision Date : 01.05.2024

PACKAGE CODE: JP -240

LID CODE: JP-241

| DIMENSION (mm) (± %5) | VOLUME(ml) (± %5) | WEIGHT (gr) (± %5) |
|-----------------------|-------------------|--------------------|
| Package Width: 90     | volume: 220       | Package: 11        |
| Packege Lenght: 90    |                   | lid: 8             |
| Package Height: 50    |                   | Total: 19          |
| Lid Wight : 87        |                   |                    |
| Lid Lenght: 87        |                   |                    |
| Lid Height : 52,9     |                   |                    |