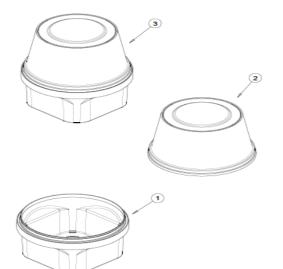

# **TECHNICAL SPECIFICATION**

Document No: FR-105
Publish Date: 08.10.2019
Revision No: 01

Revision Date : 01.05.2024

PACKAGE CODE: JP -240

LID CODE: JP-241

| DIMENSION (mm) (± %5) | VOLUME(ml) (± %5) | WEIGHT (gr) (± %5) |
|-----------------------|-------------------|--------------------|
| Package Width: 90     | volume: 220       | Package: 11        |
| Packege Lenght: 90    |                   | lid: 8             |
| Package Height: 50    |                   | Total: 19          |
| Lid Wight : 87        |                   |                    |
| Lid Lenght: 87        |                   |                    |
| Lid Height : 52,9     |                   |                    |