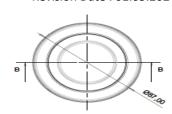

# **TECHNICAL SPECIFICATION**

Document No: FR-105
Publish Date: 08.10.2019
Revision No: 01

Revision Date : 01.05.2024

PACKAGE CODE: JP -240

LID CODE: JP-241

| DIMENSION (mm) (± %5) | VOLUME(ml) (± %5) | WEIGHT (gr) (± %5) |
|-----------------------|-------------------|--------------------|
| Package Width: 90     | volume: 220       | Package: 11        |
| Packege Lenght: 90    |                   | lid: 8             |
| Package Height: 50    |                   | Total: 19          |
| Lid Wight : 87        |                   |                    |
| Lid Lenght: 87        |                   |                    |
| Lid Height : 52,9     |                   |                    |