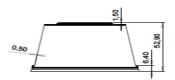

# **TECHNICAL SPECIFICATION**

Document No: FR-105
Publish Date: 08.10.2019
Revision No: 01

Revision Date : 01.05.2024

PACKAGE CODE: JP -240

LID CODE: JP-241

| DIMENSION (mm) (± %5) | VOLUME(ml) (± %5) | WEIGHT (gr) (± %5) |
|-----------------------|-------------------|--------------------|
| Package Width: 90     | volume: 220       | Package: 11        |
| Packege Lenght: 90    |                   | lid: 8             |
| Package Height: 50    |                   | Total: 19          |
| Lid Wight : 87        |                   |                    |
| Lid Lenght: 87        |                   |                    |
| Lid Height : 52,9     |                   |                    |