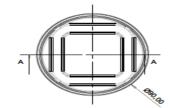

# **TECHNICAL SPECIFICATION**

Document No: FR-105
Publish Date: 08.10.2019
Revision No: 01

Revision Date : 01.05.2024

PACKAGE CODE: JP -240

LID CODE: JP-241

| DIMENSION (mm) (± %5) | VOLUME(ml) (± %5) | WEIGHT (gr) (± %5) |
|-----------------------|-------------------|--------------------|
| Package Width: 90     | volume: 220       | Package: 11        |
| Packege Lenght: 90    |                   | lid: 8             |
| Package Height: 50    |                   | Total: 19          |
| Lid Wight : 87        |                   |                    |
| Lid Lenght: 87        |                   |                    |
| Lid Height : 52,9     |                   |                    |