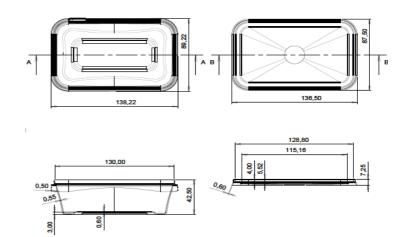

#### **TECHNICAL SPECIFICATION**

Document No: FR-105
Publish Date: 08.10.2019
Revision No: 01

Revision Date : 01.05.2024

PACKAGE CODE: JP -270

LID CODE: JP-271

| DIMENSION (mm) (± %5)  | VOLUME(ml) (± %5) | WEIGHT (gr) (± %5) |
|------------------------|-------------------|--------------------|
| Package Width: 89,22   | volume: 270       | Package: 14,5      |
| Packege Lenght: 138,22 |                   | lid: 9,0           |
| Package Height: 42,5   |                   | Total: 23,5        |
| Lid Wight: 87,5        |                   |                    |
| Lid Lenght: 136,5      |                   |                    |
| Lid Height: 7,25       |                   |                    |