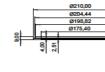

# **TECHNICAL SPECIFICATION**

Document No: FR-105
Publish Date: 08.10.2019
Revision No: 01
Revision Date: 01.05.2024

B B B

PACKAGE CODE: JP-4000 LID CODE: JP-4001

| DIMENSION (mm) (± %5) | VOLUME(ml) (± %5) | WEIGHT (gr)    |
|-----------------------|-------------------|----------------|
| Package Width: 214,0  | volume: 4250      | Package: 101,0 |
| Packege Lenght: 214,0 |                   | lid: 28,0      |
| Package Height: 173,5 |                   | Handle: 5,5    |
| Lid Wight :210,0      |                   | Total: 134,5   |
| Lid Lenght: 210,0     |                   |                |
| Lid Height: 9,25      |                   |                |