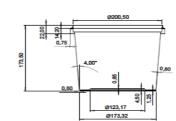

# **TECHNICAL SPECIFICATION**

Document No: FR-105
Publish Date: 08.10.2019
Revision No: 01
Revision Date: 01.05.2024

B B B

PACKAGE CODE: JP-4000 LID CODE: JP-4001

| DIMENSION (mm) (± %5) | VOLUME(ml) (± %5) | WEIGHT (gr)    |
|-----------------------|-------------------|----------------|
| Package Width: 214,0  | volume: 4250      | Package: 101,0 |
| Packege Lenght: 214,0 |                   | lid: 28,0      |
| Package Height: 173,5 |                   | Handle: 5,5    |
| Lid Wight :210,0      |                   | Total: 134,5   |
| Lid Lenght: 210,0     |                   |                |
| Lid Height: 9,25      |                   |                |