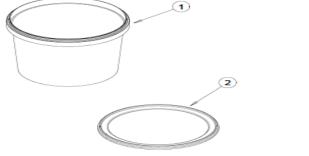

# **TECHNICAL SPECIFICATION**

Document No: FR-105
Publish Date: 08.10.2019
Revision No: 01
Revision Date: 01.05.2024

B B B

PACKAGE CODE: JP-4000 LID CODE: JP-4001

| DIMENSION (mm) (± %5) | VOLUME(ml) (± %5) | WEIGHT (gr)    |
|-----------------------|-------------------|----------------|
| Package Width: 214,0  | volume: 4250      | Package: 101,0 |
| Packege Lenght: 214,0 |                   | lid: 28,0      |
| Package Height: 173,5 |                   | Handle: 5,5    |
| Lid Wight :210,0      |                   | Total: 134,5   |
| Lid Lenght: 210,0     |                   |                |
| Lid Height: 9,25      |                   |                |

## **APPLICABLE DECORATION**

IML