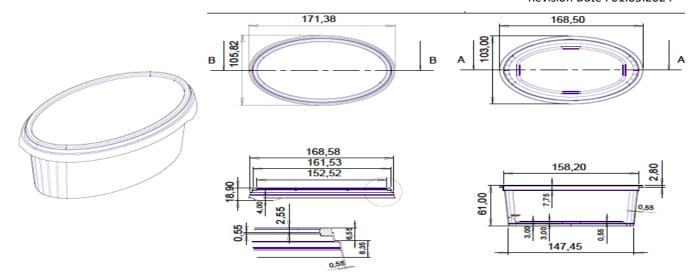

#### **TECHNICAL SPECIFICATION**

Document No: FR-105
Publish Date: 08.10.2019
Revision No: 01

Revision Date : 01.05.2024

PACKAGE CODE: JP-450 LID CODE: JP-451

| DIMENSION (mm) (± %5) | VOLUME(ml) (± %5) | WEIGHT (gr) (± %5) |
|-----------------------|-------------------|--------------------|
| Package Width: 103,00 | volume: 573,68    | Package: 19,54     |
| Packege Lenght:168,50 |                   | lid: 10,96         |
| Package Height: 61,00 |                   | Total: 30,50       |
| Lid Wight: 105,82     |                   |                    |
| Lid Lenght: 171,38    |                   |                    |
| Lid Height :18,90     |                   |                    |