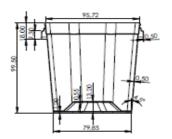

#### **TECHNICAL SPECIFICATION**

Document No: FR-105
Publish Date: 08.10.2019
Revision No: 01
Revision Date: 01.05.2024

104.50 102.00 B

PACKAGE CODE: JP-500

LID CODE: JP-501

| DIMENSION (mm) (± %5) | VOLUME(ml) (± %5) | WEIGHT (gr) (± %5) |
|-----------------------|-------------------|--------------------|
| Package Width: 1104,5 | volume: 535       | Package: 19,1      |
| Packege Lenght: 104,5 |                   | lid: 7,00          |
| Package Height: 99,5  |                   | Total: 26,1        |
| Lid Wight: 102,00     |                   |                    |
| Lid Lenght: 102,00    |                   |                    |
| Lid Height: 9,1       |                   |                    |