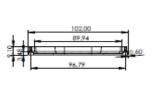

#### **TECHNICAL SPECIFICATION**

Document No: FR-105
Publish Date: 08.10.2019
Revision No: 01
Revision Date: 01.05.2024

104.50 102.00 B

PACKAGE CODE: JP-500

LID CODE: JP-501

| DIMENSION (mm) (± %5) | VOLUME(ml) (± %5) | WEIGHT (gr) (± %5) |
|-----------------------|-------------------|--------------------|
| Package Width: 1104,5 | volume: 535       | Package: 19,1      |
| Packege Lenght: 104,5 |                   | lid: 7,00          |
| Package Height: 99,5  |                   | Total: 26,1        |
| Lid Wight: 102,00     |                   |                    |
| Lid Lenght: 102,00    |                   |                    |
| Lid Height: 9,1       |                   |                    |