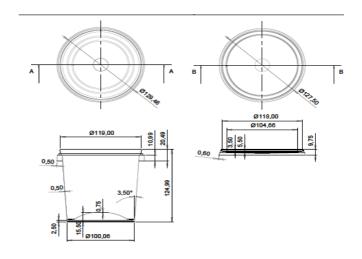

#### **TECHNICAL SPECIFICATION**

Document No: FR-105
Publish Date: 08.10.2019
Revision No: 01

Revision Date : 01.05.2024

PACKAGE CODE: JP-950

LID CODE: JP-951

| DIMENSION (mm) (± %5) | VOLUME(ml) (± %5) | WEIGHT (gr) (± %5) |
|-----------------------|-------------------|--------------------|
| Package Width: 129,5  | volume:1068       | Package: 32,5      |
| Packege Lenght: 129,5 |                   | lid: 8,5           |
| Package Height: 125,5 |                   | Handle: 1,3        |
| Lid Wight: 127,5      |                   | Total: 33,9        |
| Lid Lenght: 127,5     |                   |                    |
| Lid Height: 9,75      |                   |                    |