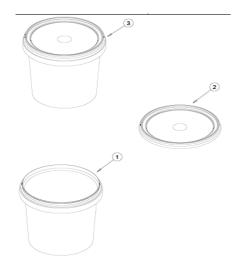

#### **TECHNICAL SPECIFICATION**

Document No: FR-105
Publish Date: 08.10.2019
Revision No: 01

Revision Date : 01.05.2024

PACKAGE CODE: JP-950

LID CODE: JP-951

| DIMENSION (mm) (± %5) | VOLUME(ml) (± %5) | WEIGHT (gr) (± %5) |
|-----------------------|-------------------|--------------------|
| Package Width: 129,5  | volume:1068       | Package: 32,5      |
| Packege Lenght: 129,5 |                   | lid: 8,5           |
| Package Height: 125,5 |                   | Handle: 1,3        |
| Lid Wight: 127,5      |                   | Total: 33,9        |
| Lid Lenght: 127,5     |                   |                    |
| Lid Height: 9,75      |                   |                    |

#### **APPLICABLE DECORATION**

IML