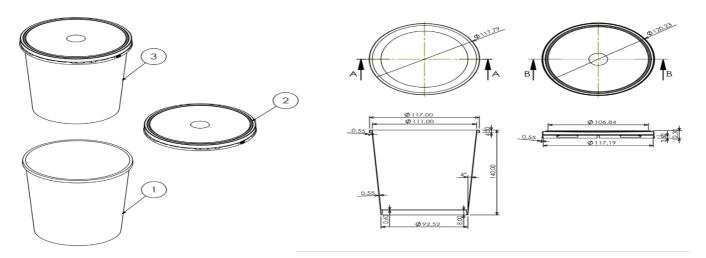

#### **TECHNICAL SPECIFICATION**

Document No: FR-105
Publish Date: 08.10.2019
Revision No: 01

Revision Date : 01.05.2024

PACKAGE CODE: JP-1050 LID CODE: JP-1051

| DIMENSION (mm) (± %5)  | VOLUME(ml) (± %5) | WEIGHT (gr) (± %5) |
|------------------------|-------------------|--------------------|
| Package Width: 117,79  | volume: 1070      | Package: 30,0      |
| Packege Lenght: 117,79 |                   | lid: 8,5           |
| Package Height: 140    |                   | Total: 38,5        |
| Lid Wight: 120,23      |                   |                    |
| Lid Lenght: 120,23     |                   |                    |
| Lid Height: 12,30      |                   |                    |