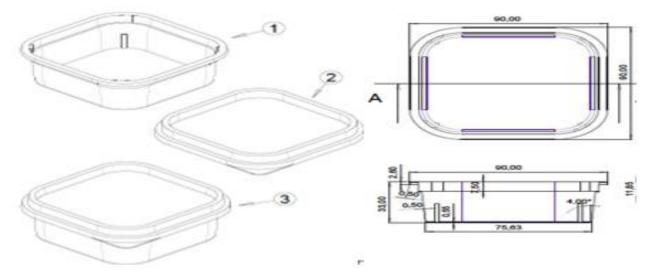

#### **TECHNICAL SPECIFICATION**

Document No: FR-105
Publish Date: 08.10.2019
Revision No: 01

Revision Date : 01.05.2024

PACKAGE CODE: JP -150 LID CODE: JP -151

| DIMENSION (mm) (± %5) | VOLUME(ml) (± %5) | WEIGHT (gr) (± %5) |
|-----------------------|-------------------|--------------------|
| Package Width: 90     | volume: 190       | Package: 8,7       |
| Packege Lenght: 90    |                   | lid: 5,7           |
| Package Height: 33    |                   | Total: 14,4        |
| Lid Wight: 91,31      |                   |                    |
| Lid Lenght: 91,31     |                   |                    |
| Lid Height: 11,85     |                   |                    |