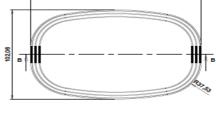

TECHNICAL SPECIFICATION

Document No:FR-105Publish Date :08.10.2019Revision No :01Revision Date :01.05.2024

PACKAGE CODE: JP -200

LID CODE: JP-201

| DIMENSION (mm) (± %5)  | VOLUME(ml) (± %5) | WEIGHT (gr) (± %5) |
|------------------------|-------------------|--------------------|
| Package Width: 99,01   | volume: 248       | Package: 12,5      |
| Packege Lenght: 146,51 |                   | lid: 9,20          |
| Package Height : 32,75 |                   | Total: 21,70       |
| Lid Wight : 102,06     |                   |                    |
| Lid Lenght : 149,56    |                   |                    |
| Lid Height: 10,50      |                   |                    |
| APPLICABLE DECORATION  |                   |                    |