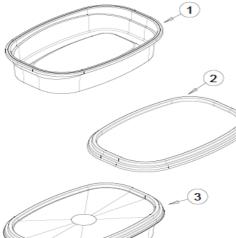

TECHNICAL SPECIFICATION

Document No:FR-105Publish Date :08.10.2019Revision No :01Revision Date :01.05.2024

PACKAGE CODE: JP -200

LID CODE: JP-201

| DIMENSION (mm) (± %5)  | VOLUME(ml) (± %5) | WEIGHT (gr) (± %5) |
|------------------------|-------------------|--------------------|
| Package Width: 99,01   | volume: 248       | Package: 12,5      |
| Packege Lenght: 146,51 |                   | lid: 9,20          |
| Package Height : 32,75 |                   | Total: 21,70       |
| Lid Wight : 102,06     |                   |                    |
| Lid Lenght : 149,56    |                   |                    |
| Lid Height: 10,50      |                   |                    |
| APPLICABLE DECORATION  |                   |                    |