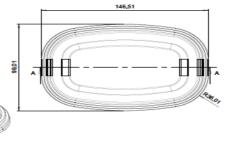

TECHNICAL SPECIFICATION

Document No:FR-105Publish Date :08.10.2019Revision No :01Revision Date :01.05.2024

PACKAGE CODE: JP -200

LID CODE: JP-201

| DIMENSION (mm) (± %5)  | VOLUME(ml) (± %5) | WEIGHT (gr) (± %5) |
|------------------------|-------------------|--------------------|
| Package Width: 99,01   | volume: 248       | Package: 12,5      |
| Packege Lenght: 146,51 |                   | lid: 9,20          |
| Package Height : 32,75 |                   | Total: 21,70       |
| Lid Wight : 102,06     |                   |                    |
| Lid Lenght : 149,56    |                   |                    |
| Lid Height: 10,50      |                   |                    |
| APPLICABLE DECORATION  |                   |                    |