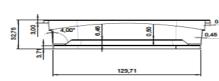

TECHNICAL SPECIFICATION

Document No:FR-105Publish Date :08.10.2019Revision No :01Revision Date :01.05.2024

PACKAGE CODE: JP -200

LID CODE: JP-201

| DIMENSION (mm) (± %5)  | VOLUME(ml) (± %5) | WEIGHT (gr) (± %5) |
|------------------------|-------------------|--------------------|
| Package Width: 99,01   | volume: 248       | Package: 12,5      |
| Packege Lenght: 146,51 |                   | lid: 9,20          |
| Package Height : 32,75 |                   | Total: 21,70       |
| Lid Wight : 102,06     |                   |                    |
| Lid Lenght : 149,56    |                   |                    |
| Lid Height: 10,50      |                   |                    |
| APPLICABLE DECORATION  |                   |                    |