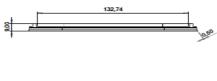

TECHNICAL SPECIFICATION

Document No:FR-105Publish Date :08.10.2019Revision No :01Revision Date :01.05.2024

PACKAGE CODE: JP -200

LID CODE: JP-201

| DIMENSION (mm) (± %5)  | VOLUME(ml) (± %5) | WEIGHT (gr) (± %5) |
|------------------------|-------------------|--------------------|
| Package Width: 99,01   | volume: 248       | Package: 12,5      |
| Packege Lenght: 146,51 |                   | lid: 9,20          |
| Package Height : 32,75 |                   | Total: 21,70       |
| Lid Wight : 102,06     |                   |                    |
| Lid Lenght : 149,56    |                   |                    |
| Lid Height: 10,50      |                   |                    |
| APPLICABLE DECORATION  |                   |                    |