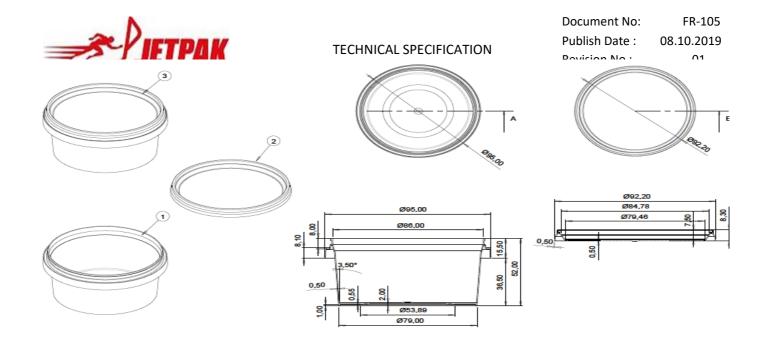

LID CODE: JP -211

PACKAGE CODE: JP -210

| DIMENSION (mm) (± %5)                                                      | VOLUME(ml) (± %5)                                                     | WEIGHT (gr) (± %5)                                                                                                                                                |
|----------------------------------------------------------------------------|-----------------------------------------------------------------------|-------------------------------------------------------------------------------------------------------------------------------------------------------------------|
| Package Width: 95                                                          | volume: 215                                                           | Package: 11                                                                                                                                                       |
| Packege Lenght: 95                                                         |                                                                       | lid: 5                                                                                                                                                            |
| Package Height : 52                                                        |                                                                       | Total: 16                                                                                                                                                         |
| Lid Wight : 92,20                                                          |                                                                       |                                                                                                                                                                   |
| Lid Lenght : 92,20                                                         |                                                                       |                                                                                                                                                                   |
| Lid Height: 8,30                                                           |                                                                       |                                                                                                                                                                   |
| APPLICABLE DECORATION                                                      |                                                                       |                                                                                                                                                                   |
| IML                                                                        |                                                                       |                                                                                                                                                                   |
| RAW MATERIALS                                                              |                                                                       |                                                                                                                                                                   |
| Raw Material                                                               | РР                                                                    |                                                                                                                                                                   |
| Masterbatch                                                                | PE based Masterbatch                                                  |                                                                                                                                                                   |
| Color                                                                      | All colors are applicable                                             |                                                                                                                                                                   |
| PERFORMANS                                                                 |                                                                       |                                                                                                                                                                   |
| Before approvel, products must be<br>SHELF LIFE : The features in this tec | subjected to trial tests at low t<br>hnical specification form are va | e must be produced with speacial raw materials.<br>emperatures.<br>alid for 12 months under appropriate storage and<br>ee environments away from direct sunlight. |
| QUALITY INFORMATION: Our prod                                              | uction is carried out with a qua                                      | lity and hygiene system that is regularly inspected                                                                                                               |
| by the Turkish Standards Institute.                                        | Our products are suitable for u                                       | se on all foodstuffs. All parameters that need to be                                                                                                              |
| checked periodically are analyzed b                                        | y accredited laboratories.                                            |                                                                                                                                                                   |
| CERTIFICATE                                                                |                                                                       | RAW MATERIAL SPECIFICATIONS                                                                                                                                       |
| K - Q<br>TSE-ISO-EN<br>9001<br>220                                         | - F<br>50-EN<br>000                                                   | <b>\[\]</b>                                                                                                                                                       |
|                                                                            | duct can be determined by JETPA                                       | AK PLASTIK KIMYA AMBALAJ GIDA SAN. AND TRADE LTD.                                                                                                                 |