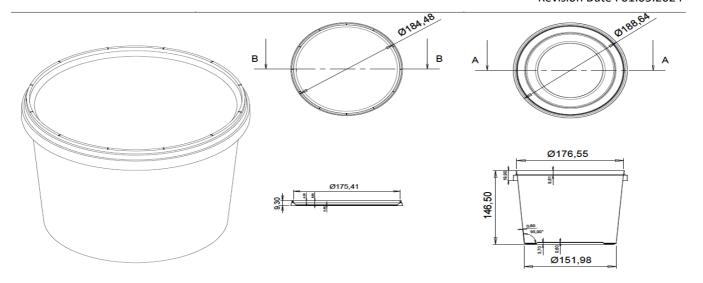

#### **TECHNICAL SPECIFICATION**

Document No: FR-105
Publish Date: 08.10.2019
Revision No: 01

Revision Date : 01.05.2024

PACKAGE CODE: JP-2500 LID CODE: JP-2501

| DIMENSION (mm)               | VOLUME(ml) (± %5) | WEIGHT (gr)          |
|------------------------------|-------------------|----------------------|
| Package Width: 188,64 (± 4)  | volume: 2830      | Package: 59,42 (± 2) |
| Packege Lenght: 188,64 (± 4) |                   | lid: 19,83 (±1)      |
| Package Height: 146,50 (± 4) |                   | Handle: 2,2 (± 0,2)  |
| Lid Wight :184,48 (± 2)      |                   | Total: 81,45         |
| Lid Lenght: 184,48 (± 2)     |                   |                      |
| Lid Height: 9,45 (± 2)       |                   |                      |