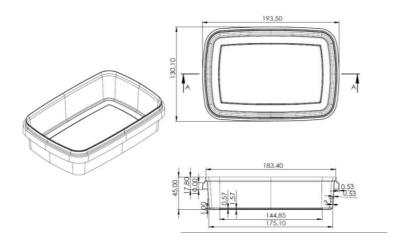

#### **TECHNICAL SPECIFICATION**

Document No: FR-105
Publish Date: 08.10.2019
Revision No: 01

Revision Date: 01.05.2024

PACKAGE CODE: JP-700

LID CODE: JP-701

| DIMENSION (mm) (± %5) | VOLUME(ml) (± %5) | WEIGHT (gr) (± %5) |
|-----------------------|-------------------|--------------------|
| Package Width: 130    | volume: 705       | Package: 32        |
| Packege Lenght: 193,5 |                   | lid: 17            |
| Package Height: 45    |                   | Total: 49          |
| Lid Wight : 127       |                   |                    |
| Lid Lenght : 190,4    |                   |                    |
| Lid Height: 8,27      |                   |                    |