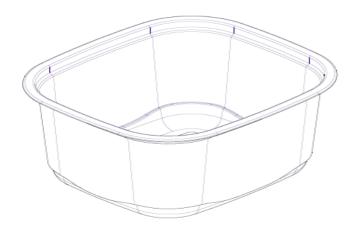

#### **TECHNICAL SPECIFICATION**

Document No: FR-105
Publish Date: 08.10.2019
Revision No: 01

Revision Date : 01.05.2024

PACKAGE CODE: JP-750 LID CODE: JP-751

| DIMENSION (mm) (± %5)  | VOLUME(ml) (± %5) | WEIGHT (gr) (± %5) |
|------------------------|-------------------|--------------------|
| Package Width: 124,65  | volume: 899       | Package: 23,81     |
| Packege Lenght: 139,65 |                   | lid: 6,0           |
| Package Height: 81,67  |                   | Total: 29,81       |
| Lid Wight : 140,0      |                   |                    |
| Lid Lenght: 125,0      |                   |                    |
| Lid Height: 15,0       |                   |                    |