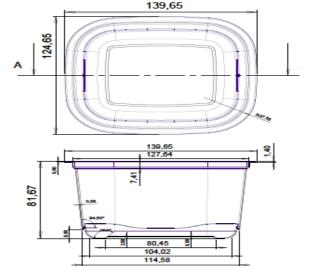

#### **TECHNICAL SPECIFICATION**

Document No: FR-105
Publish Date: 08.10.2019
Revision No: 01

Revision Date : 01.05.2024

PACKAGE CODE: JP-750 LID CODE: JP-751

| DIMENSION (mm) (± %5)  | VOLUME(ml) (± %5) | WEIGHT (gr) (± %5) |
|------------------------|-------------------|--------------------|
| Package Width: 124,65  | volume: 899       | Package: 23,81     |
| Packege Lenght: 139,65 |                   | lid: 6,0           |
| Package Height: 81,67  |                   | Total: 29,81       |
| Lid Wight : 140,0      |                   |                    |
| Lid Lenght: 125,0      |                   |                    |
| Lid Height: 15,0       |                   |                    |